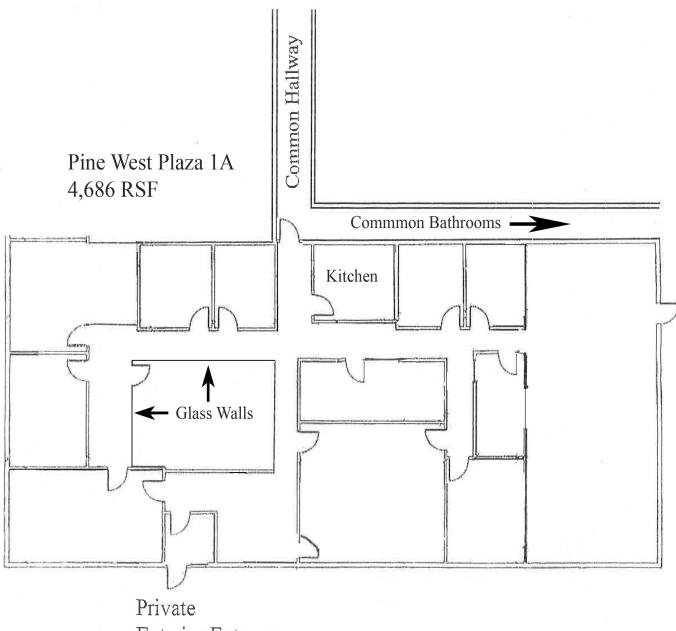

| BUILDING SIZE:                    | 22,500 SF              |
|-----------------------------------|------------------------|
| SIZE OF SPACE:                    | 4,686 RSF              |
| CEILING HEIGHT:                   | 9'                     |
| SPRINKLER:                        | No                     |
| NATURAL GAS/<br>AIR CONDITIONING: | Yes                    |
| WATER/SEWER:                      | Public                 |
| ELECTRIC SERVICE:                 | 400 Amp, 480V, 3 Phase |
| ROOF:                             | EPDM                   |
| CONSTRUCTION:                     | Masonry                |
| PARKING:                          | Ample                  |