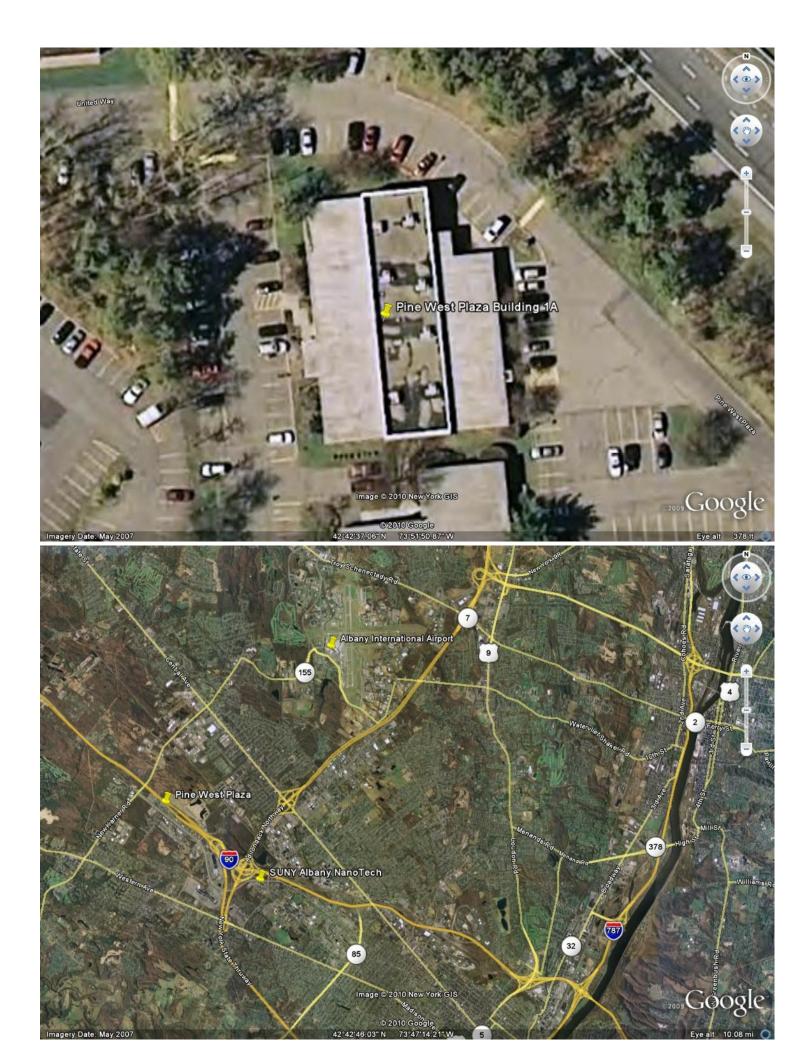

## 1A Pine West Plaza

Touhey Associates is a family owned company with over 35 years of experience in real estate acquisition, development and property management. We own and manage Pine West Plaza, our full service professional office park located only minutes from I-90, I-87 and the NYS Thruway.