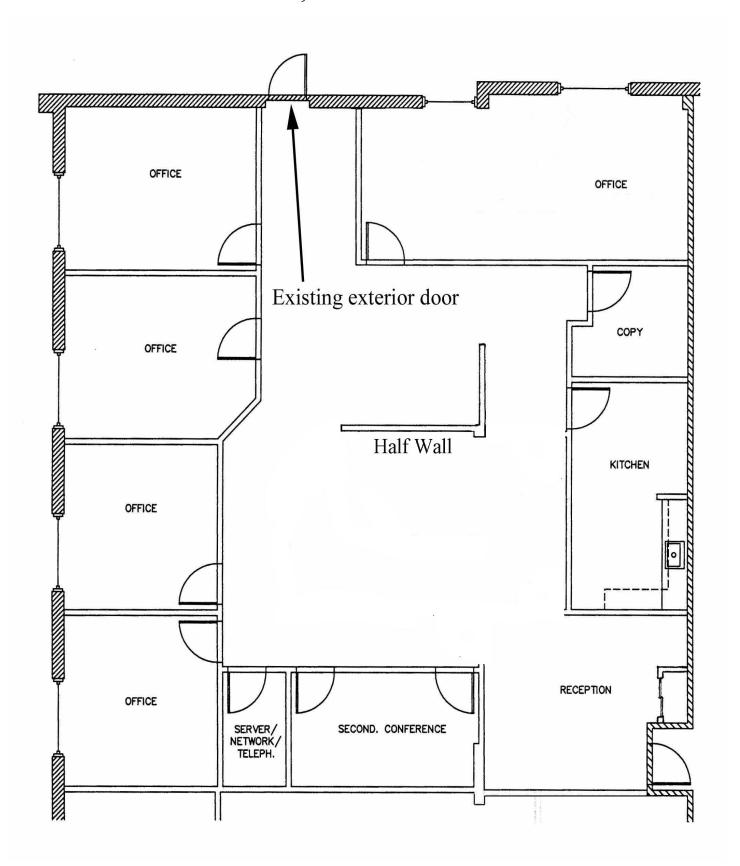

## 2 Pine West Plaza



Touhey Associates is a family owned company with over 35 years of experience in real estate acquisition, development and property management. We own and manage Pine West Plaza, our full service professional office park located only minutes from I-90, I-87 and the NYS Thruway.





## TOUHEY ASSOCIATES

2 Pine West Plaza Washington Avenue Ext. Albany, NY 12205

Phone: 518-438-3521 Fax: 518-452-0600 TouheyAssociates.com

info@TouheyAssociates.com

**BUILDING SIZE:** 16,000 SF

SPACE AVAILABLE: 2,712 RSF

9' **CEILING HEIGHT:** 

SPRINKLER: No

NATURAL GAS/AC: Yes

WATER/SEWER: **Public** 

**ELECTRIC SERVICE:** 400 AMP, 480V, 3 Phase

ROOF: **EPDM** 

**CONSTRUCTION:** Masonry

**PARKING:** Ample

## Pine West Plaza 2 2,712 RSF