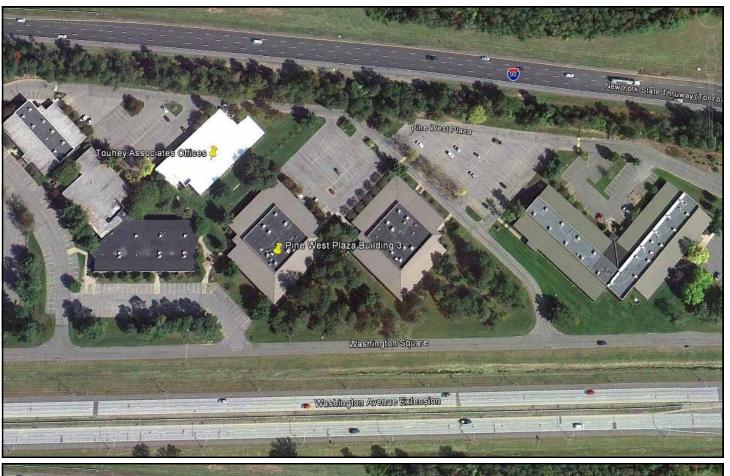

## 3 Pine West Plaza

Touhey Associates is a family owned company with over 35 years of experience in real estate acquisition, development and property management. We own and manage over 1 million square feet of office and warehouse space throughout the Capital Region. Pine West Plaza is a full service office park located only minutes from all major highways and routes.

## TOUHEY ASSOCIATES

2 Pine West Plaza Washington Avenue Ext. Albany, NY 12205

Phone: 518-438-3521 www.TouheyAssociates.com info@TouheyAssociates.com