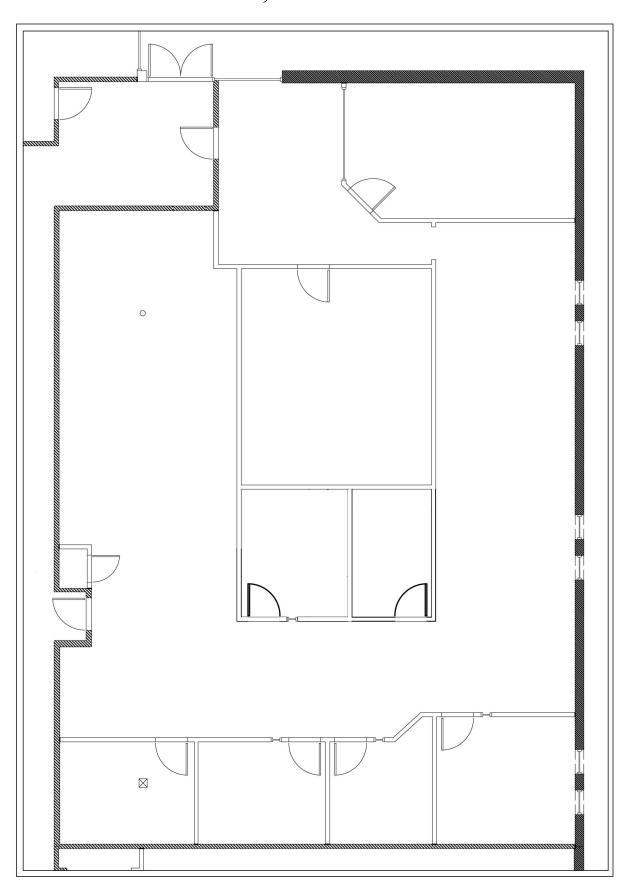

## Pine West Plaza Building 3 3,570 RSF

BUILDING SIZE: 22,500 SF

SIZE OF SPACE: 3,570 RSF

CEILING HEIGHT: 9'

SPRINKLER: No

NATURAL GAS/

AIR CONDITIONING: Yes

WATER/SEWER: Public

ELECTRIC SERVICE: 600 Amp, 480V, 3 Phase