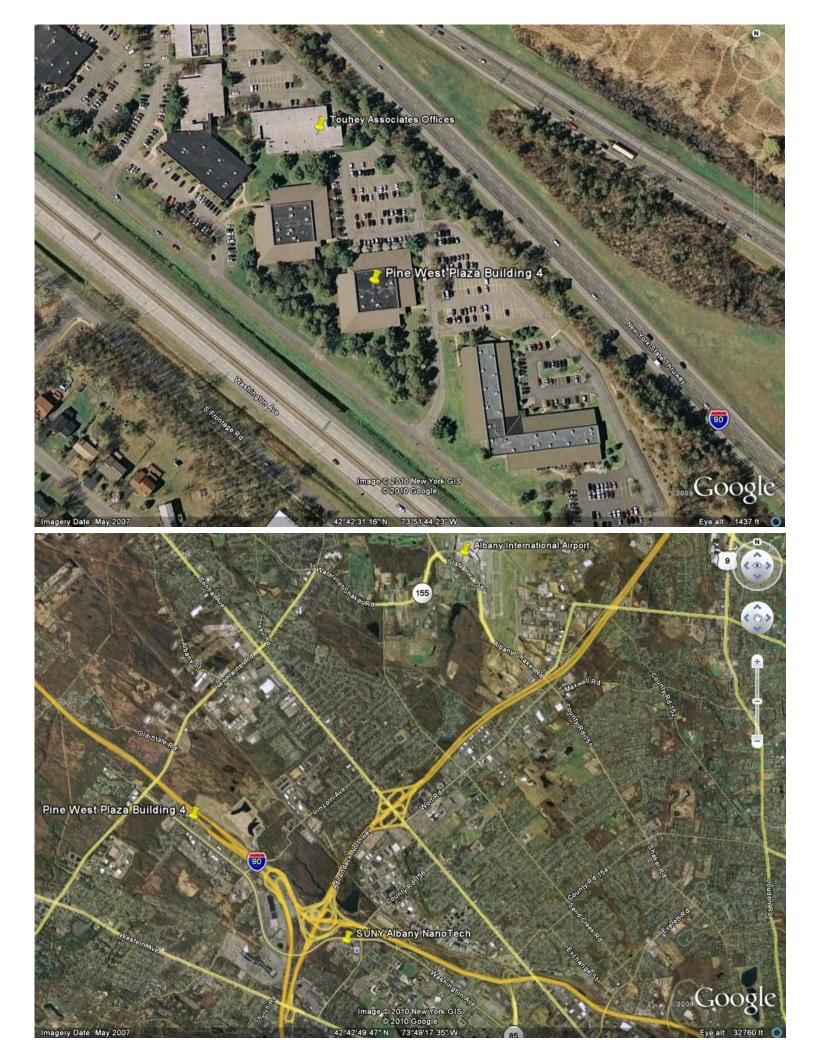

## 4 Pine West Plaza

Touhey Associates is a family owned company with over 35 years of experience in real estate acquisition, development and property management. We own and manage over 1 million square feet of office and warehouse space throughout the Capital Region. Pine West Plaza is a full service office park located only minutes from all major highways and routes.

## TOUHEY ASSOCIATES

2 Pine West Plaza Washington Avenue Ext. Albany, NY 12205

Phone: 518-438-3521 Fax: 518-452-0600 TouheyAssociates.com info@TouheyAssociates.com