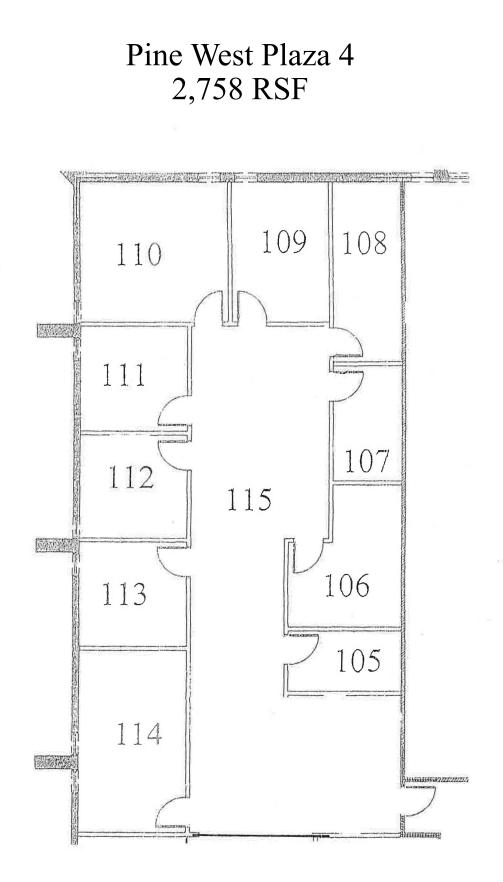

| BUILDING SIZE:                    | 22,500 SF              |
|-----------------------------------|------------------------|
| SIZE OF SPACE:                    | 2.758 RSF              |
| CEILING HEIGHT:                   | 9'                     |
| SPRINKLER:                        | No                     |
| NATURAL GAS/<br>AIR CONDITIONING: | Yes                    |
| WATER/SEWER:                      | Public                 |
| ELECTRIC SERVICE:                 | 600 Amp, 480V, 3 Phase |
| ROOF:                             | EPDM                   |
| CONSTRUCTION:                     | Masonry                |
| PARKING:                          | Ample                  |
|                                   |                        |