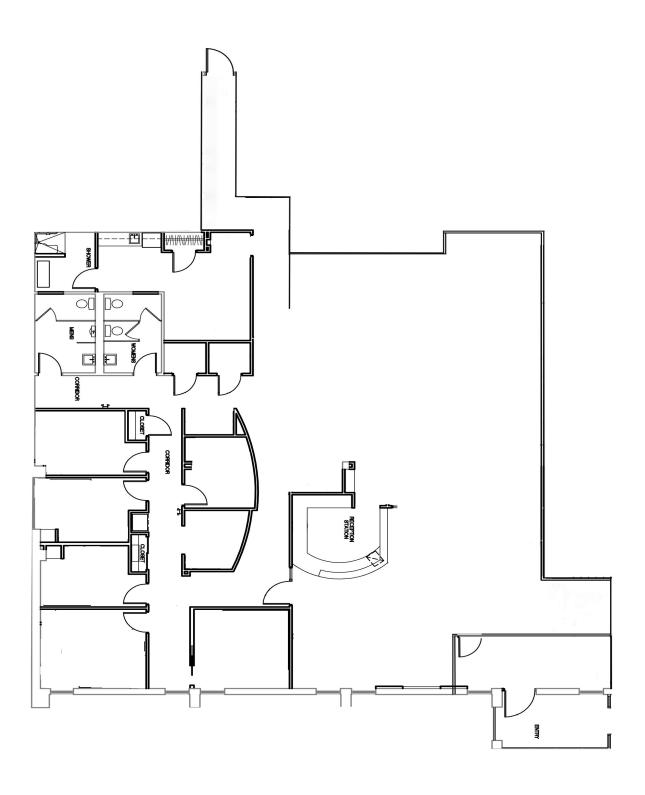

BUILDING SIZE: 40,000 SF

RENTABLE SF: 4,417 RSF

CEILING HEIGHT: 9'

SPRINKLER: Yes

NATURAL GAS/

AIR CONDITIONING: Yes

WATER/SEWER: Public

ELECTRIC SERVICE: 600 AMP, 480V, 3 Phase