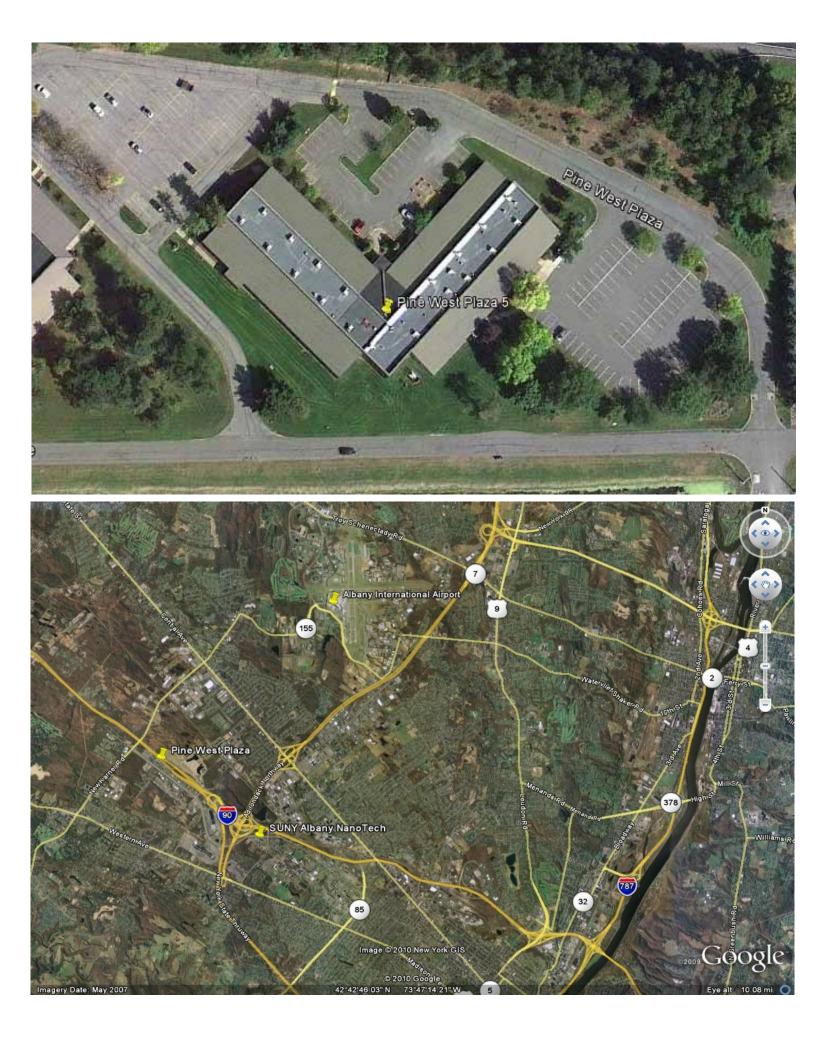

## TOUHEY ASSOCIATES

2 Pine West Plaza
Washington Avenue Ext.
Albany, NY 12205

Phone: 518-438-3521 Fax: 518-452-0600 www.TouheyAssociates.com

info@TouheyAssociates.com

Pine West Plaza 5 4,417 RSF