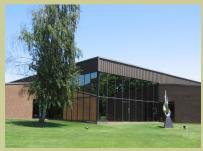

BUILDING SIZE: 40,000 SF

RENTABLE SF: 4,417 RSF

CEILING HEIGHT: 9'

SPRINKLER: Yes

NATURAL GAS/

AIR CONDITIONING: Yes

WATER/SEWER: Public

ELECTRIC SERVICE: 600 AMP, 480V, 3 Phase

ROOF: EPDM

CONSTRUCTION: Masonry

PARKING: Ample